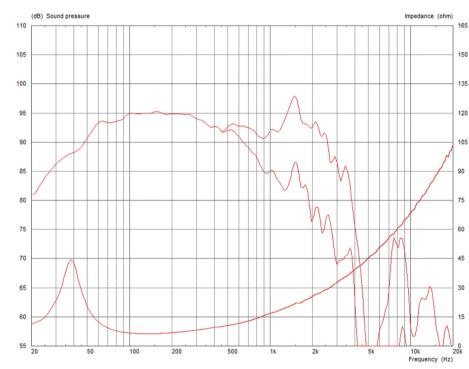

### **Frequency Response and Impedance Curves**

Topmost curve: Frequency response on axis | Secondary curve: Frequency response at 45° off axis

Power rating: Tested for two hours using a continuous, band-limited pink noise signal as per AES standard. Power calculated on minimum impedance.

Loudspeaker tested in free air.

Continuous power rating: Defined as 3dB greater than the AES rating.

Sensitivity: Measured on axis at 1W, 1m in 2 anechoic environment.

Parameters: Measured after unit subjected to pre-conditioning signal.